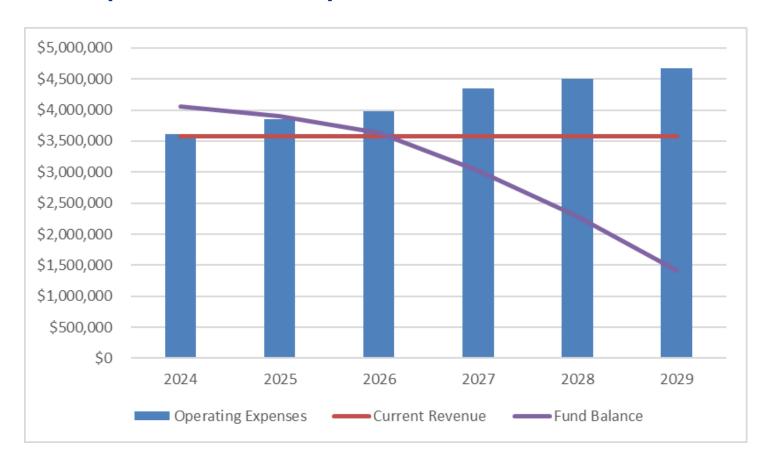

#### **Discussion of Rate Study Decision Points**

Mr. Porter gave the Board an overview of the utility rate study underway by CDM Smith that included the following:

- 1. Current financial position of the utility fund
- 2. Projected future financial performance for operations, renewal and replacement, capital improvements
- 3. Impacts of inflationary increases
- 4. Additional staffing needs

5. Varying levels of % increases, timing of those increases and the impacts to the overall financial performance of the utility fund.

- 6. Reserve balances based on guidance provided by rating agencies for emergency funding based on cash on hand
- 7. Potential debt financing

The board agreed to maintaining a \$3M cash on hand balance with increases between 5% and 10% over five-year period.