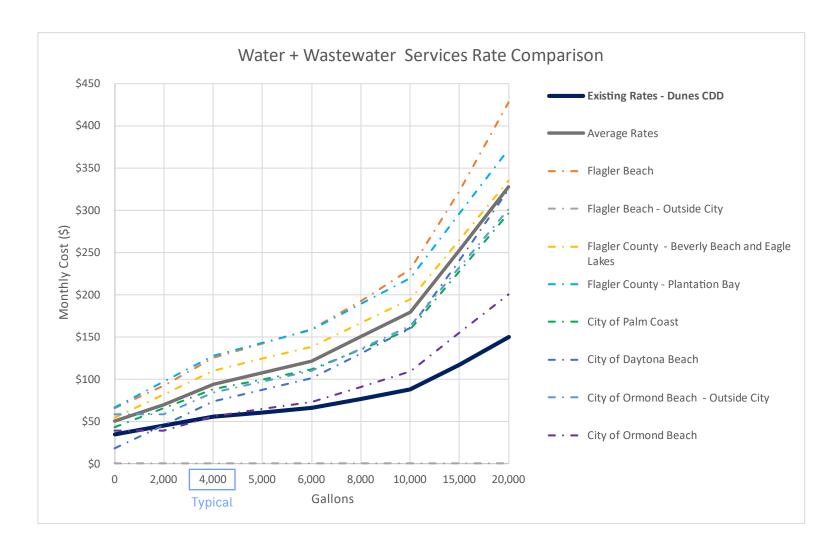

#### **Discussion of Rate Study Decision Points**

Mr. Porter gave the Board an overview of the utility rate study underway by CDM Smith that included the following:

- 1. Current financial position of the utility fund
- 2. Projected future financial performance for operations, renewal and replacement, capital improvements
- 3. Impacts of inflationary increases
- 4. Additional staffing needs

5. Varying levels of % increases, timing of those increases and the impacts to the overall financial performance of the utility fund.

- 6. Reserve balances based on guidance provided by rating agencies for emergency funding based on cash on hand
- 7. Potential debt financing

The board agreed to maintaining a \$3M cash on hand balance with increases between 5% and 10% over five-year period.

Mr. DeMatteis asked if there should be an iteration about different rates for different waters such as reclaimed versus potable for the rate study.

Mr. Peugh stated that he thinks the total rates and total dollars need to be looked at first and how those dollars come together will be the next step.