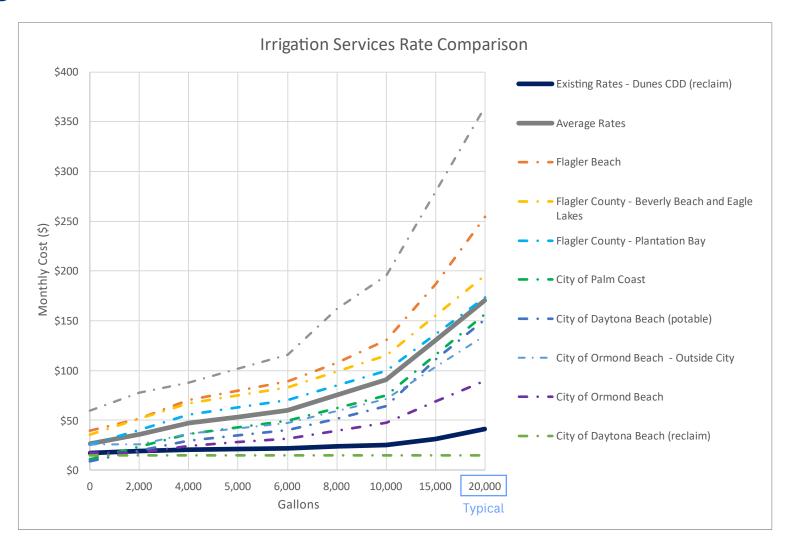

#### **Discussion of Rate Study Decision Points**

Mr. Porter gave the Board an overview of the utility rate study underway by CDM Smith that included the following:

- 1. Current financial position of the utility fund
- 2. Projected future financial performance for operations, renewal and replacement, capital improvements
- 3. Impacts of inflationary increases
- 4. Additional staffing needs

5. Varying levels of % increases, timing of those increases and the impacts to the overall financial performance of the utility fund.

- 6. Reserve balances based on guidance provided by rating agencies for emergency funding based on cash on hand
- 7. Potential debt financing

The board agreed to maintaining a \$3M cash on hand balance with increases between 5% and 10% over five-year period.

## SIXTH ORDER OF BUSINESS Supervisors' Requests and Audience Comments

Mr. DeGovanni asked if an analysis can be done to see which communities use the most reclaimed water.

Mr. Crahan stated that the vines on the Parkway just past the Hotel Trace entrance need to be addressed. He also stated that the string of lampposts that end at Hotel Trace and go halfway around the curve were on during the day earlier in the week.

Mr. DeMatteis asked if there should be an iteration about different rates for different waters such as reclaimed versus potable for the rate study.

Mr. Peugh stated that he thinks the total rates and total dollars need to be looked at first and how those dollars come together will be the next step.