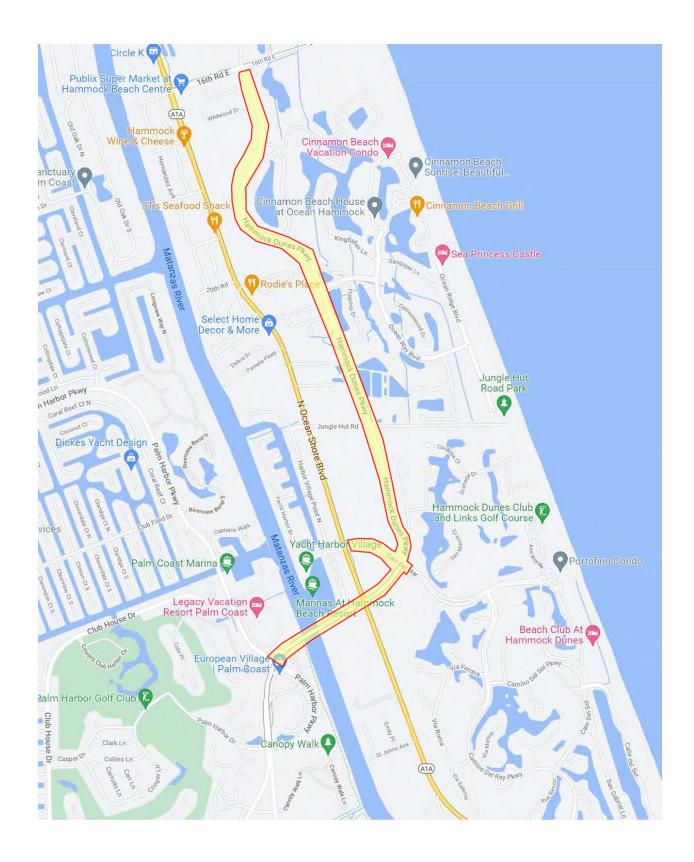

#### I. Bridge Report for October

Mr. Peugh informed the Board that vehicle trips were up 6% and revenue was up about 7% from last year, and presented vehicle trip counts during the Biketoberfest event over various years. Mr. Peugh went on to report there are almost 20,000 bridge pass accounts, almost 9,000 online users, 4,200 credit card users in the toll booth, and almost 46,000 loyalty cards have been sold.