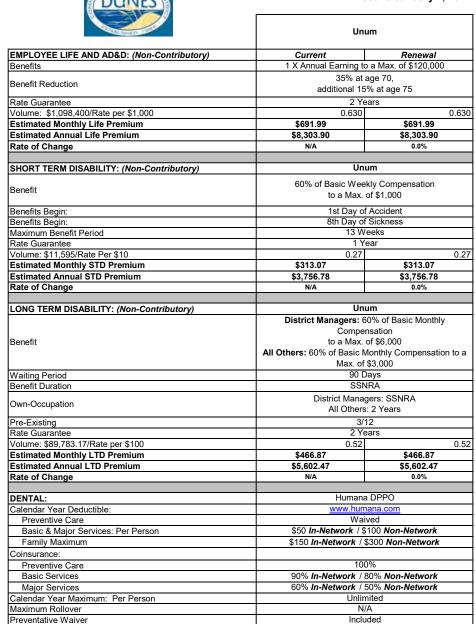

012    |      |              |  |
| Increase                                 |     | \$2,065                  | \$2,017                                      |            | \$49       | \$49 |              |  |
| Total Annual Premit                      | ıms | \$165,500                | \$153,357                                    |            | \$12,142   |      |              |  |
| Increase                                 |     | \$24,782                 | \$24,199                                     |            | \$583      |      |              |  |
| Rate of Change                           |     | 18%                      | 19%                                          |            | 5%         |      |              |  |



#### Ancillary Benefits & Rates Effective January 1, 2022



|    | Current     | Renewal                                                                                                   |  |  |
|----|-------------|-----------------------------------------------------------------------------------------------------------|--|--|
| 13 | 37.86       | 39.38                                                                                                     |  |  |
| 5  | 75.73       | 78.76                                                                                                     |  |  |
| 1  | 96.55       | 100.42                                                                                                    |  |  |
| 0  | 134.41      | 139.80